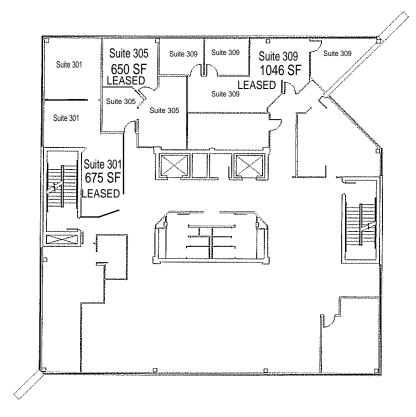

Full Service Lease
- Class "A" professional office space
- AVAILABILITY:

Suite 101: 920 SF = \$1,150.00 / Month



First floor office with exterior access



Corner offices with exceptional views



Conference facility available



Diverse floor plans available



2921 S. National Ave., Springfield, MO 65804 (417) 887-5535 email: beall@billbeall.com

### 1801 W. Norton Rd.

### Springfield, MO 65803



Lobby entrance from the east parking lot



East Entrance



Lobby entrance from the west parking lot



First Floor Common Area



2921 S. National Ave., Springfield, MO 65804 (417) 887-5535 email: beall@billbeall.com

### 1801 W. Norton Rd.

### Springfield, MO 65803



Suite 101



Suite 101



Suite 101



Suite 101











# Second floor plan

## PJC Insurance 1801 Norton Road







## THRD FLOOR PLAN

### PJC Insurance 1801 Norton Road