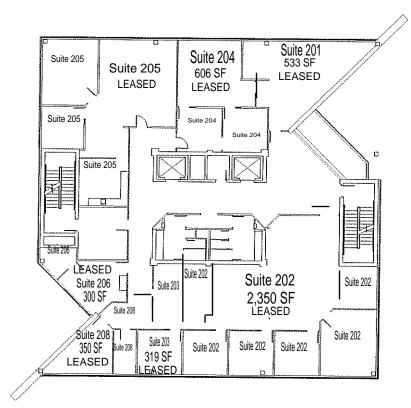

Rd.

### Springfield, MO 65803



- LEASE RATE: \$15.00 / SF Full Service Lease
- Class "A" professional office space
- AVAILABILITY:

Suite 101: 920 SF = \$1,150.00 / Month



First floor office with exterior access



Corner offices with exceptional views



Conference facility available



Diverse floor plans available



2921 S. National Ave., Springfield, MO 65804 (417) 887-5535 email: beall@billbeall.com

### 1801 W. Norton Rd.

### Springfield, MO 65803



Lobby entrance from the east parking lot



East Entrance



Lobby entrance from the west parking lot



First Floor Common Area



2921 S. National Ave., Springfield, MO 65804 (417) 887-5535 email: beall@billbeall.com

### 1801 W. Norton Rd.

### Springfield, MO 65803



Suite 101



Suite 101



Suite 101



Suite 101











# Second floor plan

## PJC Insurance 1801 Norton Road







## THRD FLOOR PLAN

### PJC Insurance 1801 Norton Road