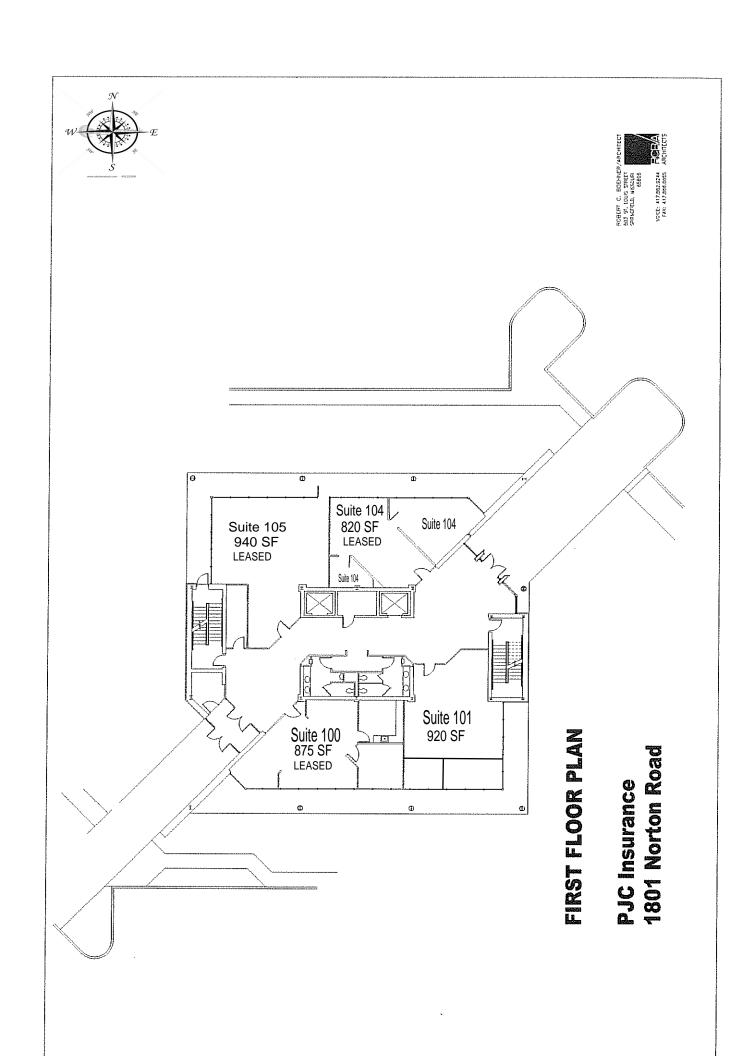

Norton Rd.

### Springfield, MO 65803



- LEASE RATE: \$15.00 / SF Full Service Lease
- Class "A" professional office space
- AVAILABILITY:

Suite 101: 920 SF = \$1,150.00 / Month



First floor office with exterior access



Corner offices with exceptional views



Conference facility available



Diverse floor plans available



2921 S. National Ave., Springfield, MO 65804 (417) 887-5535 email: beall@billbeall.com

### 1801 W. Norton Rd.

### Springfield, MO 65803



Lobby entrance from the east parking lot



East Entrance



Lobby entrance from the west parking lot



First Floor Common Area



2921 S. National Ave., Springfield, MO 65804 (417) 887-5535 email: beall@billbeall.com

### 1801 W. Norton Rd.

### Springfield, MO 65803



Suite 101



Suite 101



Suite 101



Suite 101











# Second floor plan

## PJC Insurance 1801 Norton Road







## THRD FLOOR PLAN

### PJC Insurance 1801 Norton Road